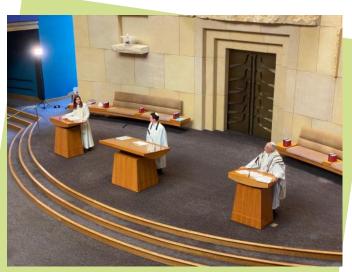

# We found ways to stay together

Through the creativity and determination of our community, we were able to come together like never before.