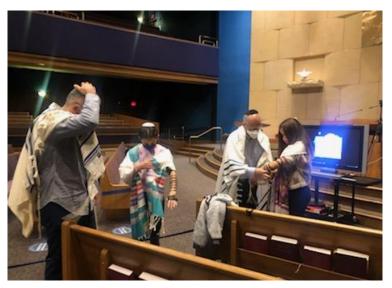

# We found ways to stay together

Through the creativity and determination of our community, we were able to come together like never before.