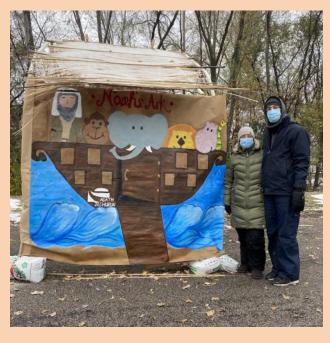

#### Sonya and Jacob Rapport painted this beautiful drive-thru Noah's Ark.

cemetery provides comfort to families through its beauty. Contact Jonathan Shaver at Shaverims@amail.com Jonathan Shaver, Chair Hersh Berman Bernie Goldblatt Leslie Goldblatt Mel Goldfein Norm Greenberg Joel Mintzer Jeremy Passer Joe Peilte David Sandler Mark Spencer David Thaler Tom Wexler Michael Morris, Superintendent