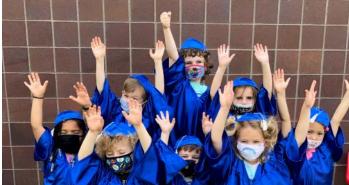

The kids "traveled" to Israel for Yom Haatzmaut—being socially distanced on the El Al flight. Students explored a special unit on "germs" (very apropos). The Pacer Puppets presented a "live" show on zoom and the kids "attended" a special program presented by the Minnesota Orchestra. Gan graduation was held outside with caps and gowns and special individual graduation cakes. Friendships continued to be nurtured.