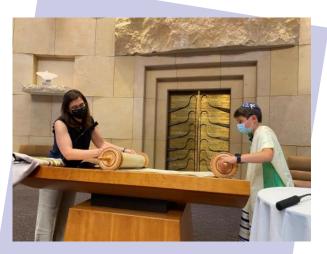

# We found ways to stay together

Through the creativity and determination of our community, we were able to come together like never before.