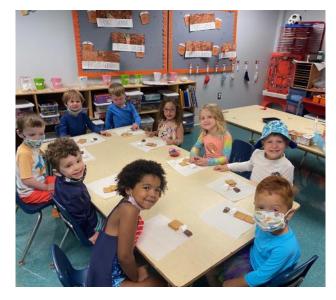

#### What a year!

The Adath Jeshurun Congregation's preschool, Gan Shelanu, offers the synagogue's youngest congregants their first sweet taste of Jewish education. The Gan's comprehensive curriculum opens opportunities for students in a wide range of areas so they will achieve cognitive, social, emotional and physical development milestones that will provide a strong foundation for their further education. There is no "typical" year at the Gan, and that was certainly true this year! Pandemic!

Over the summer, Gan staff worked diligently to prepare reopening procedures. All decisions were made in the interest of the safety, health and well-being of the Gan's students, their families and the preschool staff. The new safety guidelines and protocols were followed scrupulously and families partnered with the preschool by adhering to the protocols and maintaining open and honest communication. With high hopes and large doses of optimism, the school year began as scheduled in September. Class sizes were limited ensuring a great deal of individualization; staff and (most) students wore masks; handwashing intensified; temperatures were taken every morning; sanitizing play and educational equipment increased; classes did not "mix"; children were dropped off and picked up at the door; the synagogue's spine became a race track; the Social Hall was earmarked as a giant building site; and more. Big screen TVs were installed in all classrooms. "Zoom", a term formerly used at the Gan by kids playing with cars and trucks, took on a whole new meaning. Birthday celebrations, Gan Shabbat with Hazzan Joanna, storytime with Rabbi Weininger, Cosmic Kids Yoga, and other programs were broadcast to the different classes. And, somewhat surprisingly, the school year ran incredibly smoothly! In this new COVID conscientious environment, the students thrived and parents were happy knowing their children were in a safe, loving, learning-enriched program!

The kids "traveled" to Israel for Yom Haatzmaut—being socially distanced on the El Al flight. Students explored a special unit on "germs" (very apropos). The Pacer Puppets presented a "live" show on zoom and the kids "attended" a special program presented by the Minnesota Orchestra. Gan graduation was held outside with caps and gowns and special individual graduation cakes. Friendships continued to be nurtured.