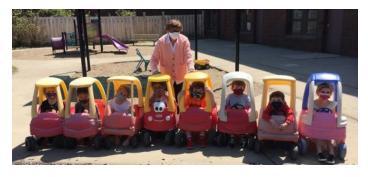

#### What a year!

The Adath Jeshurun Congregation's preschool, Gan Shelanu, offers the synagogue's youngest congregants their first sweet taste of Jewish education. The Gan's comprehensive curriculum opens opportunities for students in a wide range of areas so they will achieve cognitive, social, emotional and physical development milestones that will provide a strong foundation for their further education. There is no "typical" year at the Gan, and that was certainly true this year! Pandemic!

Over the summer, Gan staff worked diligently to prepare reopening procedures. All decisions were made in the interest of the safety, health and well-being of the Gan's students, their families and the preschool staff. The new safety guidelines and protocols were followed scrupulously and families partnered with the preschool by adhering to the protocols and maintaining open and honest communication. With high hopes and large doses of optimism, the school year began as scheduled in September. Class sizes were limited ensuring a great deal of individualization; staff and (most) students wore masks; handwashing intensified; temperatures were taken every morning; sanitizing play and educational equipment increased; classes did not "mix"; children were dropped off and picked up at the door; the synagogue's spine became a race track; the Social Hall was earmarked as a giant building site; and more. Big screen TVs were installed in all classrooms. "Zoom", a term formerly used at the Gan by kids playing with cars and trucks, took on a whole new meaning. Birthday celebrations, Gan Shabbat with Hazzan Joanna, storytime with Rabbi Weininger, Cosmic Kids Yoga, and other programs were broadcast to the different classes. And, somewhat surprisingly, the school year ran incredibly smoothly! In this new COVID conscientious environment, the students thrived and parents were happy knowing their children were in a safe, loving, learning-enriched program!

The kids "traveled" to Israel for Yom Haatzmaut—being socially distanced on the El Al flight. Students explored a special unit on "germs" (very apropos). The Pacer Puppets presented a "live" show on zoom and the kids "attended" a special program presented by the Minnesota Orchestra. Gan graduation was held outside with caps and gowns and special individual graduation cakes. Friendships continued to be nurtured.